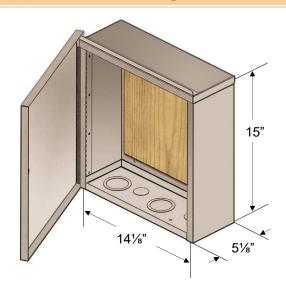

## **Specification Sheet**

Part # 14155W-UL

Interior Dimensions: 141/8" Wide x 15" Tall x 51/8" Deep

## Features & Info:

- Includes 2 knockouts 2" 2½" (for 1¾" 2¼" conduit) & 3 knockouts 1¾" (for 1¼" conduit)

  See Chart Below
- Includes a ¾" plywood backboard & 4-position, #4-14 wire ground bar mounted inside
- Made of 16-gauge(door) & 18-gauge(body), zinc-coated steel (powder coat tan finish)
- Optional brackets are available for recessed application (shown on right)
- Reinforced hinged lid with 7/16" recessed hex latch
- No markings on the cover, labels are available
- UL-Listed (UL1863), designed to NEMA 3R
- Box weight: 18 lbs.