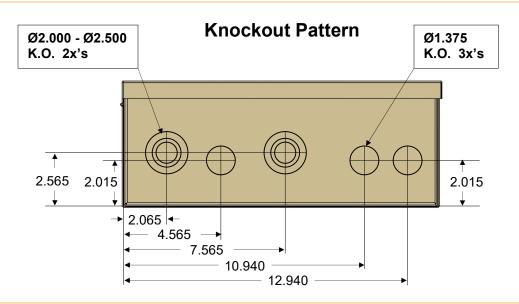

## Features & Info:

- Includes 2 knockouts 2" 2½" (for 1¾" 2¼" conduit) & 3 knockouts 1¾" (for 1¼" conduit)

  See Chart Below
- Includes a ¾" plywood backboard & 4-position, #4-14 wire ground bar mounted inside
- Made of 16-gauge(door) & 18-gauge(body), zinc-coated steel (powder coat tan finish)
- Optional brackets are available for recessed application (shown on right)
- Reinforced hinged lid with 7/16" recessed hex latch
- No markings on the cover, labels are available
- UL-Listed (UL1863), designed to NEMA 3R
- Box weight: 18 lbs.